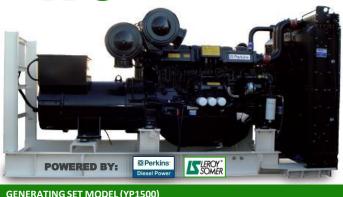

| GENERATING SET MODEL (TP1500)                                                       |                                           |               |  |
|-------------------------------------------------------------------------------------|-------------------------------------------|---------------|--|
| Output Ratings                                                                      | Prime                                     | Standby       |  |
| 230-400V, 3ph, 50Hz, 1500 rpm                                                       | 1500 KVA 1650 K                           |               |  |
|                                                                                     | 1200 KW                                   | 1320 KW       |  |
|                                                                                     |                                           |               |  |
| Applicable Voltages: 220/12/ V at 60 Hz only (Consult your dealer for more details) | Katings at U.8 Power Factor               |               |  |
| ENGINE / TECHNICAL DATA                                                             |                                           |               |  |
| Engine Make                                                                         | Perkins                                   |               |  |
| Engine Model                                                                        | 4012-46TAG2A                              |               |  |
| Governing Class                                                                     | ISO 8528-5 G2                             |               |  |
| Number of Cylinders                                                                 | 12                                        |               |  |
| Cylinder Arrangement                                                                | 60° Vee form                              |               |  |
| Bore and Stroke mm                                                                  | 160 x 190                                 |               |  |
| Displacement / Cubic Capacity liters                                                | 45.842                                    |               |  |
| Induction System                                                                    | Turbocharged and air to air charge cooled |               |  |
| Cycle                                                                               | 4 stroke                                  |               |  |
| Combustion System                                                                   | Direct Injection                          |               |  |
| Compression Ratio                                                                   | 13.6:1                                    |               |  |
| Rotation                                                                            | Anti-clockwise (viewed on flywheel)       |               |  |
| Cooling System                                                                      | Water – cooled                            |               |  |
| Frequency and Engine Speed                                                          | 50Hz & 1500rpm                            | 60Hz &1800rpm |  |
|                                                                                     | Prime Standby                             | Prime Standby |  |
| Gross Engine Power kW (hp)                                                          | 1331 (1785) 1459                          |               |  |