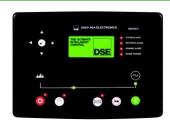

## **CONTROL PANEL**

| Make  | Deep Sea |
|-------|----------|
| Model | DSE6110  |

Disclaimer: Younus Power Services have made efforts to ensure that the information in this data sheet is accurate but reserve the right to amend specifications and information without notice and without obligation or liability.