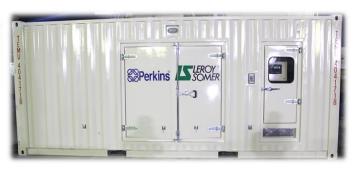

| GEN-SET CANOPY SPECIFICATIONS (OPTIONAL) |                                         |  |
|------------------------------------------|-----------------------------------------|--|
| Canopy Type                              | 4ft Container                           |  |
| Anticorrosive Protection                 | Heat treated Galvanized<br>Metal sheets |  |
| Access Doors                             | 4                                       |  |
| Drainage                                 | Fuel & Water drainage                   |  |
| Noise Level                              | 66 dbA @ 7 meter                        |  |
| Cable Access                             | Cable Inlet and Outlet                  |  |
| Emergency Stop                           | External Emergency Puch<br>Button       |  |
|                                          |                                         |  |

Fuel Tank Open /Close

| DIMENSIONS AND WEIGHT |                  |          |                  |                     |
|-----------------------|------------------|----------|------------------|---------------------|
| Generator<br>Type     | <b>Length</b> mm | Width mm | <b>Height</b> mm | <b>Weight</b><br>kg |
| Open Type             | 5200             | 2180     | 2530             | 10300               |
| Close Type            | 12000            | 2400     | 2400             | 15690               |